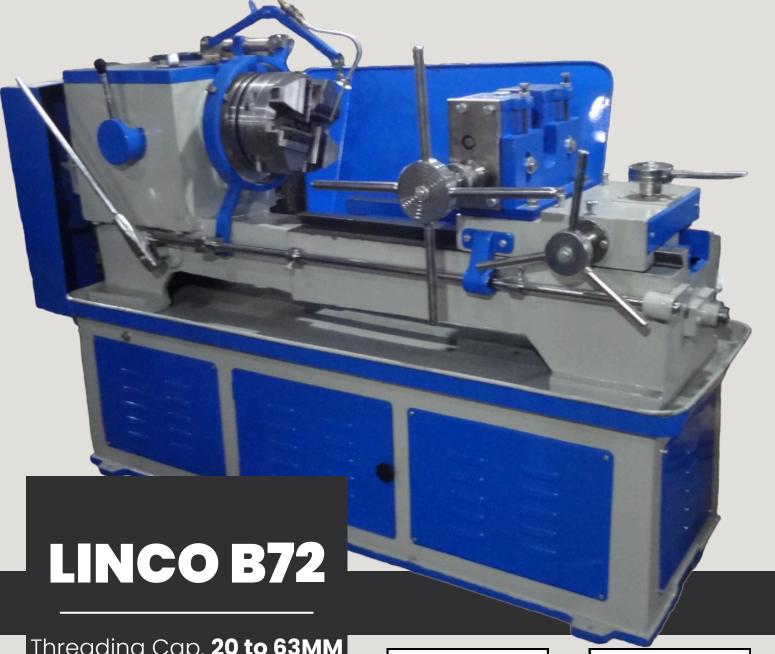

Threading Cap. **20 to 63MM** Threading Length. **500MM** 

Ultimate Solution for External Thread Cutting. The Lanco B72 model, a Bigger, Heavier, More capacity variant, is ideal for enduring heavy workloads such as TMT Bar, and Scaffolding Threading and beginner-friendly with added durability. With or without LeadScrew, and three size options (40mm, 63mm, 75mm dia), the thread length is customizable to meet your specific needs