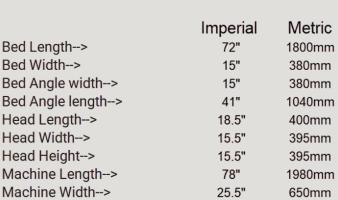

# **Get In Touch**

- PH. +91 9814601643
- Mail:-sales@ksbansal.com
- Website:-www.ksbansal.com

Sadle Length-->

18"

457mm